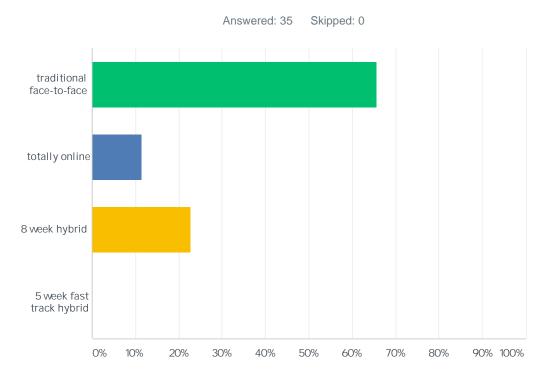

### Q6 Which of the following instructional delivery methods do you prefer

| ANSWER CHOICES           | RESPONSES |
|--------------------------|-----------|
| traditional face-to-face | 65.71% 23 |
| totally online           | 11.43% 4  |
| 8 week hybrid            | 22.86% 8  |
| 5 week fast track hybrid | 0.00% 0   |
| TOTAL                    | 35        |