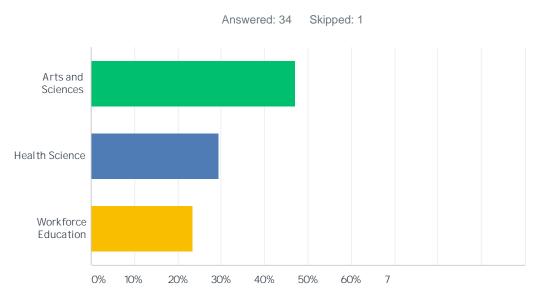

## Q4 Area of instruction

|       | 47.06% | 16 |
|-------|--------|----|
|       | 29.41% | 10 |
|       | 23.53% | 8  |
| TOTAL |        | 34 |

Q5 Which of the following instructional delivery meth34ructiona0%