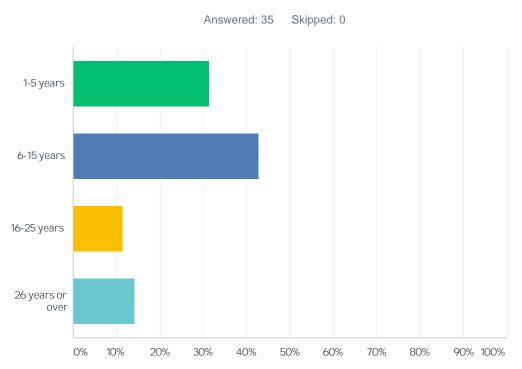

## Q3 Years of service

#### **ANSWER CHOICES** RESPONSES 31.43% 11 1-5 years 42.86% 15 6-15 years 4 11.43% 16-25 years 14.29% 5 26 years or over TOTAL 35